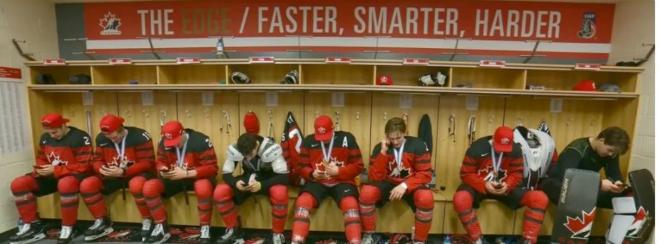

# What is the problem?

Here's how Canada's millennial players celebrated their WJC gold medal

After the game, the players, who are all under 20-years-old and born around the year 2000, celebrated in the only way they knew how.