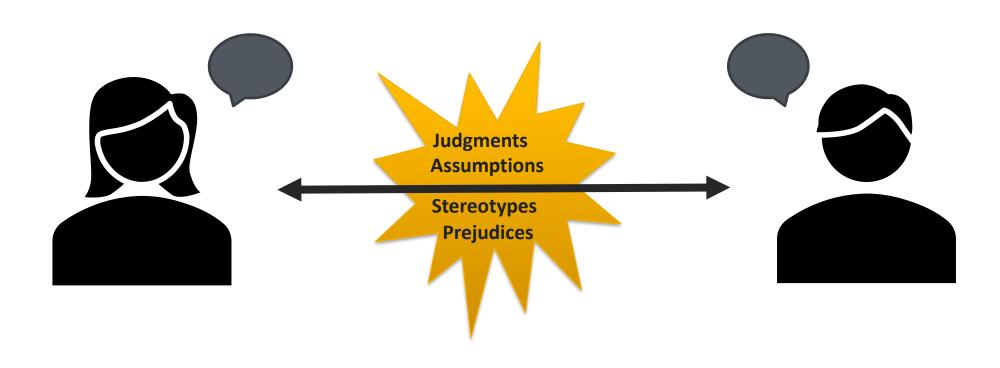

# d. Listen and...

### **ACTIVE LISTENING**

"Between what I think, what I mean to say, what I think I say, what I really say, what you want to hear, what you think you hear, what you really hear, what you want to understand, what you think you understand, what you really understand, there are ten possibilities that we have communication issues."