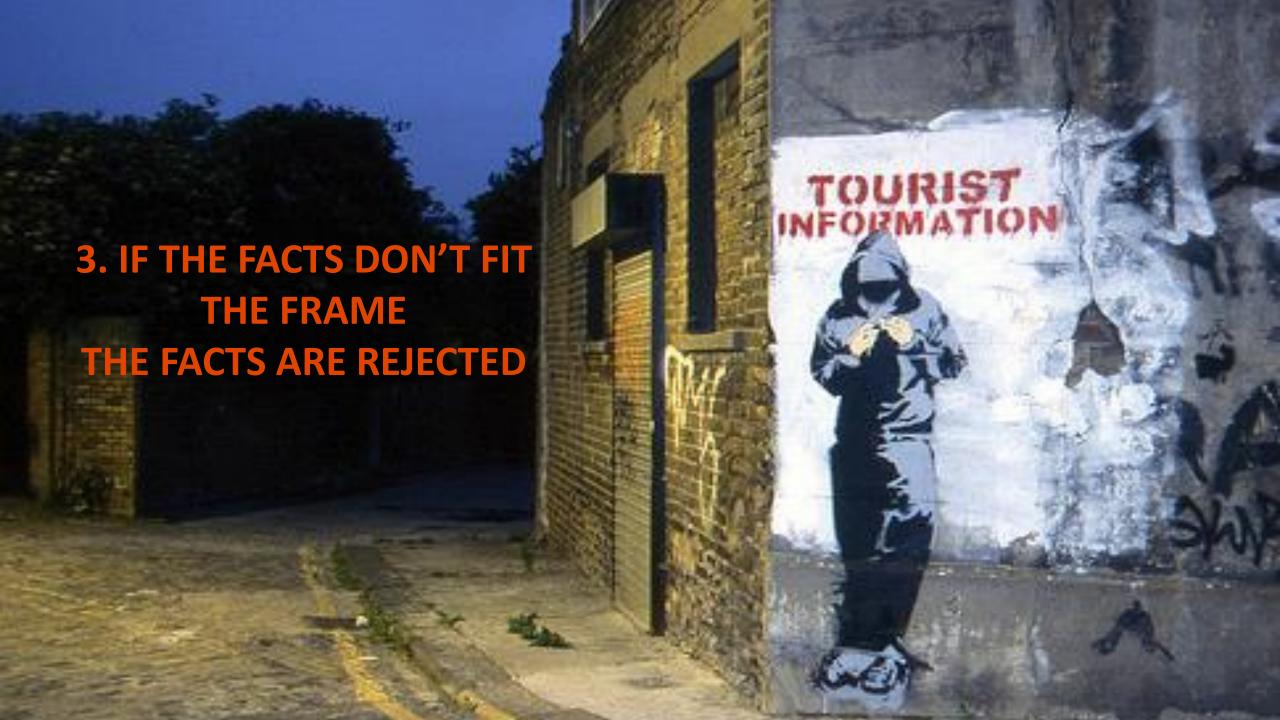

#### Whoever defines the issue wins

#### (preemptive) Framing

be the first to set how an issue should be looked at

#### **Reframing**

shift the way an issue is looked at