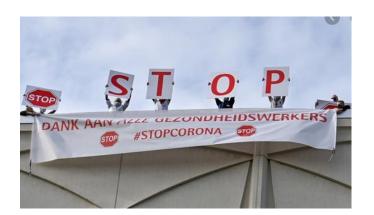

### Regering stelt nieuw steunpakket voor: 200 miljoen extra voor zorgpersoneel en premie voor mensen die langdurig werkloos zijn

De federale kern is vandaag samengekomen om te beslissen over nieuwe steunmaatregelen voor bedrijven, werknemers en kwetsbare groepen in het kader van de coronacrisis. Behalve het herinvoeren van de soepelere regels voor de tijdelijke werkloosheid, maakt de regering 200 miljoen euro vrij voor extra compensatie voor al het federale zorgpersoneel, bovenop consumptiecheques en loonsverhoging.

De Standaard Meest recent Binnenland Coronacrisis Meer

Personeel staakt uit bezorgdheid voor zorgsector

Heel wat medewerkers van diverse zorginstellingen trokken gisteren naar Brussel voor de nationale stakingsdag van de zorgsector.