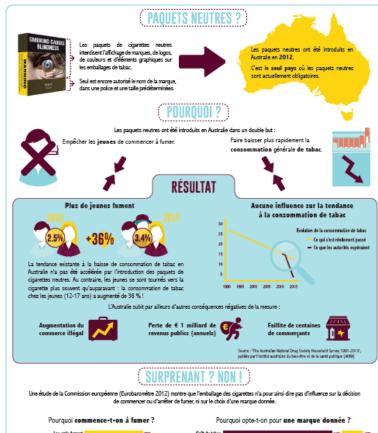

### En Australie, cela n'a pas fonctionné... **PAQUETS NEUTRES?**

PAQUETS DE CIGARETTES NEUTRES EN BELGIOUE ?

FLUXYS\*