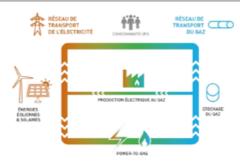

### Le gaz vert : une source d'énergie renouvelable innovante

### Libérer le potentiel du biogaz

La production de biogaz en Belgique en est encore à ses débuts. Son potentiel de développement est considérable.

La production de biogaz et de hiométhane nermet de réduire les gaz à effet de serre d'au moins 70 % (estimations de la Commission européenne).

15.000 tonnes de déchets organiques fournissent assez de biométhane pour chauffer 600 iogements pendant 1 an.

### Power-to-gas: maillon incontournable entre les systèmes de gaz et d'électricité

Lorsque la production d'électricité issue du soleil ou du vent est trop importante et ne neut être absorbée, l'électricité verte produite est perdue et risque de déséquilibrer le système électrique.

La technologie power-to-ges permet d'absorber le surplus d'électricité verte issue du soieil et