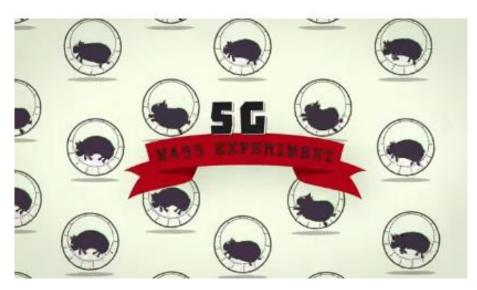

Le service Coyote Sécurité Prédictive maintenant déployé à Bruxelles

• Stop 5G vs Tech.

Zwitserland heeft een moratorium, met onbepaalde looptijd, ingesteld op de uitrol van telecomtechnologie 5G. De reden voor deze stop op 5G is zorgen over mogelijke risico's van straling. Het milieu-agentschap van de Zwitserse overheid wil eerst uitgebreid onderzoek doen.

#### Beweegredenen Stop5GNL

Volgens Stop5GNL moet de uitrol van het 5G -netwerk worden gestaakt omdat de gevolgen voor de gezondheid onvoldoende zijn onderzocht. Volgens de stichting staat blootstelling van de bevolking aan dit nieuwe netwerk daarmee gelijk aan een 'onethisch experiment'. Dat meldt het FD. Stop5GNL vindt tevens dat de uitrol van 5G burger niet alleen blootstelt aan een reëel, ernstig en onomkeerbaar gezondheidsrisico, maar ook een ernstige inbreuk op de mensenrechten kan betekenen.