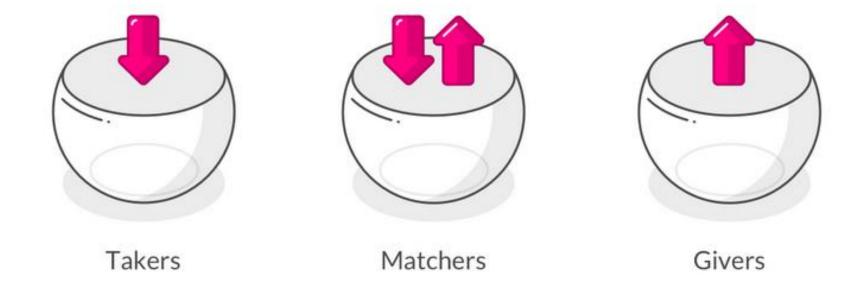

## Coalition building - Why (not)?

#### **Pros**

- Representativity credibility
- Impact
- Cost sharing

#### Cons

- Compromises
- Loss of control / sense of responsibility
- Time and energy consuming