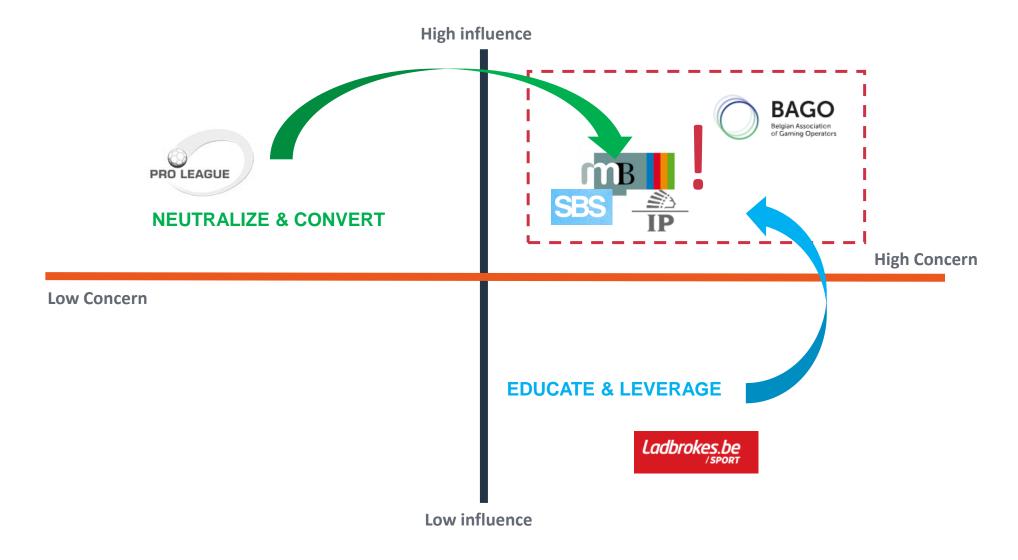

**MOVERS** 

**FLOATERS** 

**Position & interest** 

Front

Stakeholder mapping and identification of potential coalition partners

Salience model

Salience model – Example MRBAB

## Who's on board? And who's not (yet)?