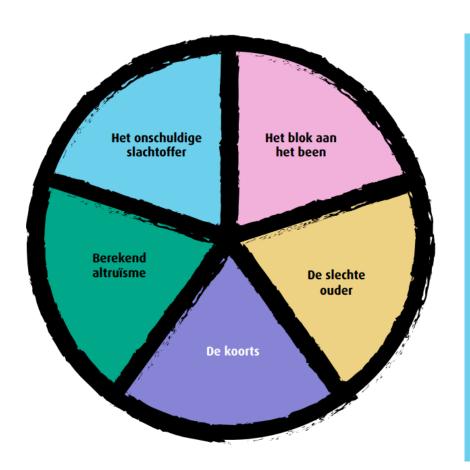

#### Where do we start?

"Het is toch erg. Ik heb zo veel compassie met Sarah. Ocharme, dat kind."

### Het onschuldige slachtoffer

Kinderen in armoede zijn per definitie onschuldig en niet in staat zichzelf uit de armoede te 'redden'. Volwassen buitenstaanders – de samenleving dus – worden emotioneel aangesproken om medelijden te hebben. Zij moeten beslissen of ze de zwakke, hulpeloze kind-slachtoffers zullen helpen om hen een betere toekomst te geven.

Vermoedelijk wordt dit frame het meest gebruikt, zeker als er beelden bij te pas komen. De kinderen worden hier geportretteerd als passieve, hulpeloze slachtoffers die afhankelijk zijn van buitenstaanders. Die laatsten bepalen wat er meet en kan gebeuren.

"In Sarahs boekentas zit altijd een lege brooddoos. Maar ze draagt wel de nieuwste K3-schoenen."

#### De slechte ouder

De 'afwijkende' en 'foute' levensstijl of mentaliteit van de individuele arme ouders of ouder is de oorzaak van hun eigen armoede én die van hun kinderen: ze zijn lui, verkwistend, gebruiken drugs, drinken, hebben verkeerde prioriteiten, scheiden, ondernemen veel te weinig... Zij zijn de schuld en ze zijn zelfs een gevaar voor het kind en de samenleving omdat ze kun kinderen slecht opvoeden. Vandaar ook de generatiearmoede: de kinderen nemen dit gedrag over. Deze mensen zijn ook profiteurs.

Dit frame hanteert een wij/zij-denken: er zijn armen (negatief, niet 'normaal', niet gedisciplineerd) en niet-armen (positief, 'normaal', met discipline). Het velt ook een moreel oordeel: armen moeten de juiste, meer ondernemende levenswijze overnemen of anders op een of andere manier 'gestraft' en gedisciplineerd worden. Sociale vangnetten daarentegen bevestigen hen juist in hun manier van leven. Dit is het frame van de individuele schuld.