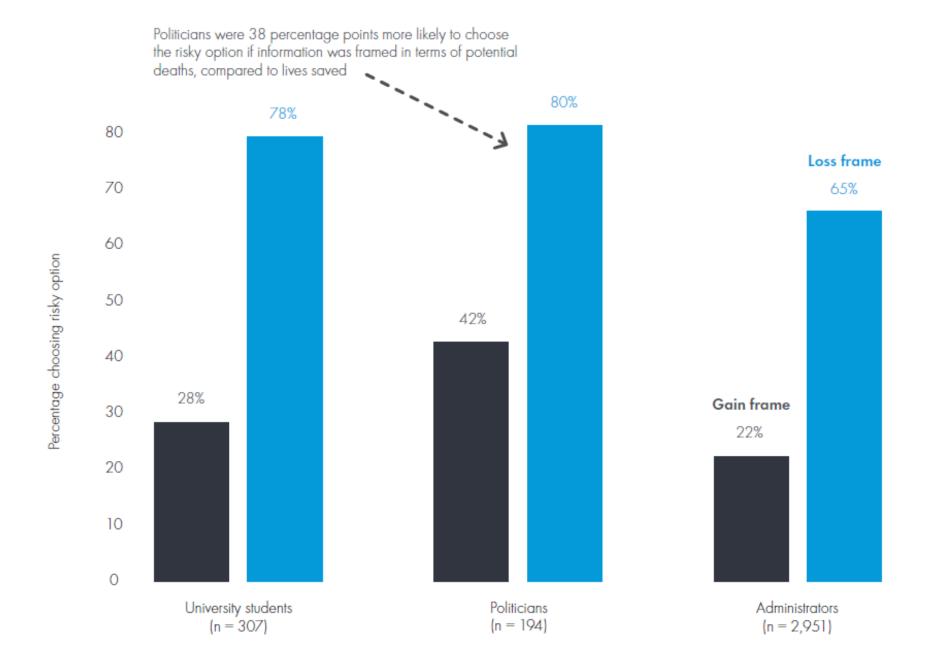

# We Are not Robots

HOW PEOPLE ARE PRESENTED WITH AN ISSUE,
DETERMINES HOW THEY WILL REACT TO IT

# HUMAN DECISION MAKING IS FAR FROM RATIONAL (ALONE)

"Ik zeg niet dat dossiers onbelangrijk zijn, maar in wezen gaat politiek niet over dossiers. Politiek gaat over mensen."

**Gwendolyn Rutten** 

What pharma says