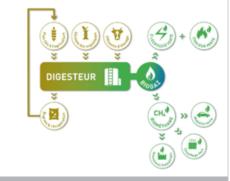

### Libérer le potentiel du biogaz

La production de biogaz en Belgique en est encore à ses débuts. Son potentiel de développement est considérable.

La production de biogaz et de hiométhane nermet de réduire les gaz à effet de serre d'au moins 70 % (estimations de la Commission européenne).

### Power-to-gas: maillon incontournable entre les systèmes de gaz et d'électricité

Lorsque la production d'électricité issue du soleil ou du vent est trop importante et ne neut être absorbée, l'électricité verte produite est perdue et risque de déséquilibrer le système électrique.

La technologie power-to-ges permet d'absorber le surplus d'électricité verte issue du soieil et