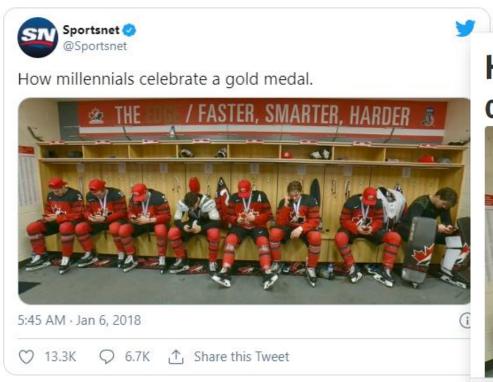

# What is the problem?

Here's how Canada's millennial players celebrated their WJC gold medal

After the game, the players, who are all under 20-years-old and born around the year 2000, celebrated in the only way they knew how.