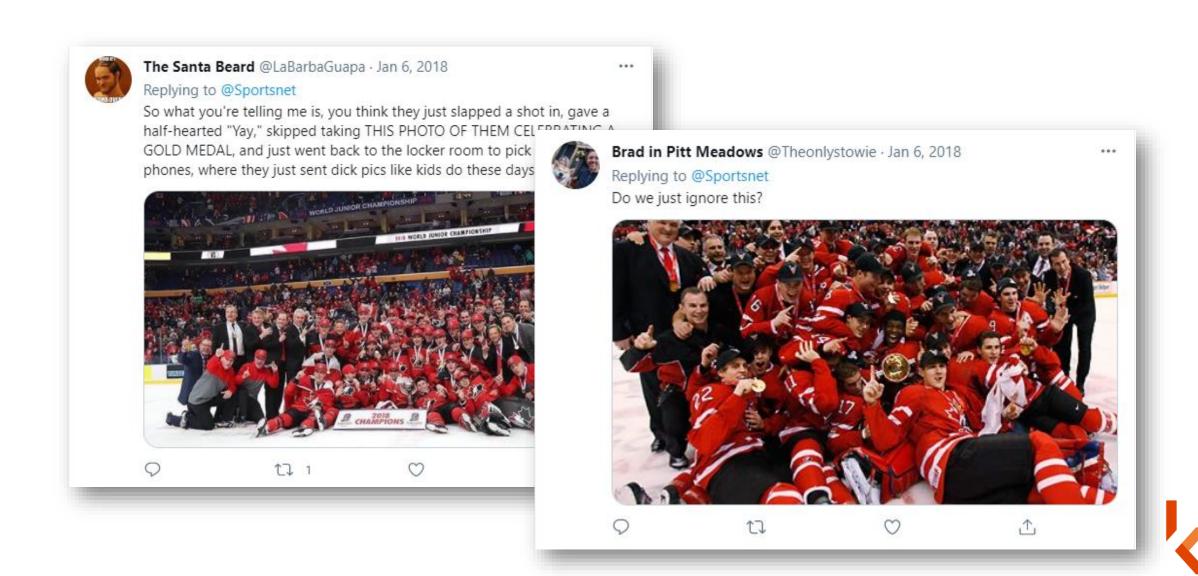

# What is the problem?

Here's how Canada's millennial players celebrated their WJC gold medal

After the game, the players, who are all under 20-years-old and born around the year 2000, celebrated in the only way they knew how.